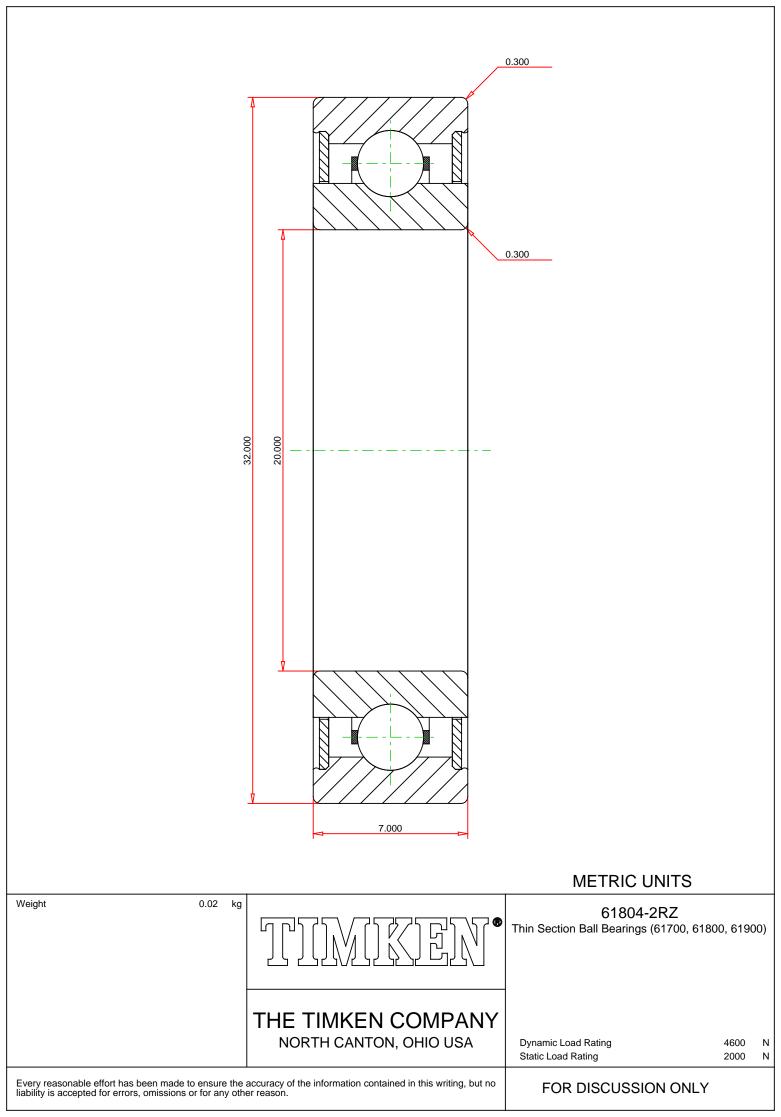

## Specifications | Dimensions | Basic Load Ratings | Factors

| Specifications –                                          |                      |                                   |  |  |
|-----------------------------------------------------------|----------------------|-----------------------------------|--|--|
|                                                           | Clearance            | C0 (Normal)                       |  |  |
|                                                           | Bore Size d          | 20.000 mm                         |  |  |
|                                                           | Features             | Non-Contact Seals                 |  |  |
|                                                           | Weight               | 0.016 Kg                          |  |  |
|                                                           |                      |                                   |  |  |
| Dimensions –                                              |                      |                                   |  |  |
|                                                           | Outside Diameter D   | 32.000 mm                         |  |  |
|                                                           | Outside Ring Width B | 7.000 mm                          |  |  |
|                                                           | adius Rs min         | 0.300 mm                          |  |  |
| Weight Dimensions Outside Diameter D Outside Ring Width B |                      | 0.016 Kg<br>32.000 mm<br>7.000 mm |  |  |

| Bas       | sic Load Ratings         |           | - |  |
|-----------|--------------------------|-----------|---|--|
|           | Cr - Dynamic Load Rating | 4 kN      |   |  |
|           | COr - Static Load Rating | 2.5 kN    |   |  |
| Factors - |                          |           |   |  |
|           | Grease Limiting Speed    | 21000 rpm |   |  |
|           | Oil Limiting Speed       | 25000 rpm |   |  |