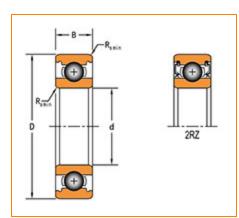

## Specifications | Dimensions | Basic Load Ratings | Factors

| Specifications –                                          |                      |                                   |  |  |
|-----------------------------------------------------------|----------------------|-----------------------------------|--|--|
|                                                           | Clearance            | C0 (Normal)                       |  |  |
|                                                           | Bore Size d          | 20.000 mm                         |  |  |
|                                                           | Features             | Non-Contact Seals                 |  |  |
|                                                           | Weight               | 0.016 Kg                          |  |  |
|                                                           |                      |                                   |  |  |
| Dimensions –                                              |                      |                                   |  |  |
|                                                           | Outside Diameter D   | 32.000 mm                         |  |  |
|                                                           | Outside Ring Width B | 7.000 mm                          |  |  |
|                                                           | adius Rs min         | 0.300 mm                          |  |  |
| Weight Dimensions Outside Diameter D Outside Ring Width B |                      | 0.016 Kg<br>32.000 mm<br>7.000 mm |  |  |